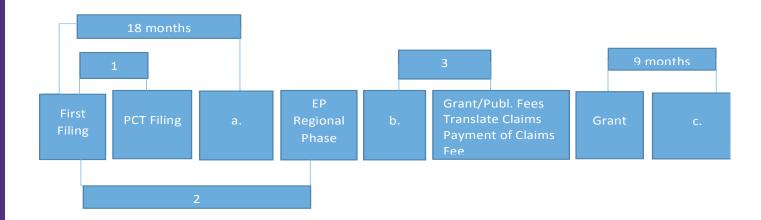

t pay any excess claims fee.

The International patent application has been published in the Korean language.

The international publication contains:

- 25 pages of description
- 5 pages of claims with a total of 20 claims
- 4 pages of drawings with a total of 5 drawings

The English translation of the International patent application contains 30 pages of description, 6 pages of claims and 4 pages of drawings.

The Korean Intellectual Property Office conducted the search for the International patent application.



#### Case 3

See the diagram below representing the procedure from filing the First Filing until Grant (Euro-PCT).

In this diagram, three procedural steps are represented by the letters a., b. and c.

In addition, three time periods are represented by the numbers 1, 2 and 3.



In the answer sheet, fill in the correct procedural steps for a., b. and c. You may choose from the following list:

**END OF OPPOSITION PERIOD** 

**GRANT** 

NATIONAL PHASE ENTRY

**PUBLICATION** 

RECEIPT OF RULE 71(3)

**REVOCATION** 

**REJECTION** 

SUBSTANTIVE EXAMINATION



In the answer sheet, fill in the correct time periods for 1, 2 and 3. You may choose from the following list:

Max 4 Months

Max 6 months

Max 9 months

Max 12 months

Max 16 months

Max 18 months

Max 24 months

Max 31 months



#### Case 4

BuenoMed, a manufacturer of medical equipment with headquarters in Argentina, requests you to file an International patent application and to take care that the application is published in the English language. BuenoMed has an Argentinean legal entity BuenoMed S.A. and a