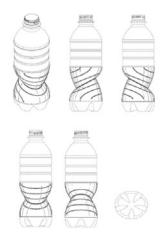

nt to be registrable, the patent and design need to be, amongst other conditions, new.

Which statement regarding novelty is correct?

- a. Because the technical invention is already described in another patent application, the design and the patent application will both not be accepted by the respective Offices and both applications will not mature into registration / grant.
- b. Only the Benelux design application will be registered.
- c. Both applications will be registered / granted even when the appearance / technical invention is already known.
- d. Only the Dutch patent application will be granted.



## **Question 11**

Which of the following signs can be registered as a trademark before the European Union Intellectual Property Office?

I. The three-dimensional shape of a bottle:



II. The color combination:



III. The device:



IV. The sound of a crowing rooster

- a. All signs can be registered as a trademark
- b. Only sign II, III and IV can be registered as a trademark
- c. Only sign II and III can be registered as a trademark
- d. Only sign I, II and III can be registered as a trademark



## **Question 12**

A domain name registration in the Netherlands (.nl) needs to be renewed:

- a. Every 6 Months.
- b. Every Year.
- c. Every 5 years.
- d. Every 10 years.



### **Question 13**

The European Union Intellectual Property Office (EUIPO) offers their trademark applicants the opportunity for their applications to be examined and published faster, when compliant with the Fast Track procedure. The more complex the application, the more time it takes EUIPO to ex